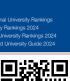

# **DIGITAL SAT: A GUIDE TO ACHIEVING A TOP SCORE**

Many top US universities ask for SAT scores as part of the application process. A high score can boost your chances of getting into a good university. Since 2023, the SAT has been in a digital format, leading to questions about the differences from the paper version and how to prepare. Our Senior Academic Instructor, Mr. Najeeb Sheikh, has shared proven exam strategies to help you get exceptional scores.