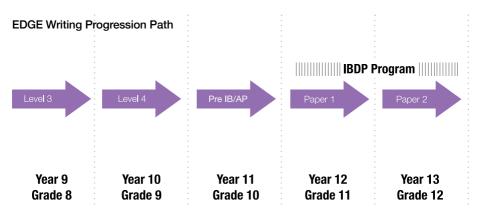

# **ACADEMIC TUTORING: EDGE WRITING**

The Edge Writing Courses have been tailored to prepare students for the academic demands of international exams such as the I/GCSE, MYP, IB, and A-Level. Throughout all levels of the course, our students learn strategic approaches to a range of essay formats and develop their ability to analyze and summarize information in an academic context.

# **EDGE WRITING**

- Introduce students to the fundamentals of essay writing and grammar
- Encourage and foster fluency and organization in writing
- Introduce students to formal structures in academic writing

**Recommended for:** Secondary school students wanting to improve their academic writing skills.